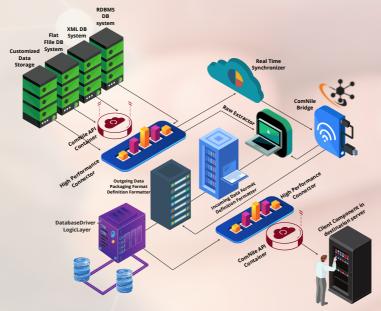

#### **Various ERP Integrations**

Also, the platform is so flexible that I can accommodate the ERP of various industries directly expanding the income stream by increasing traffic on the platform by integrating to ERP systems, where the enterprises and SMEs shall pay all their oversees bills directly to their vendors through our platform