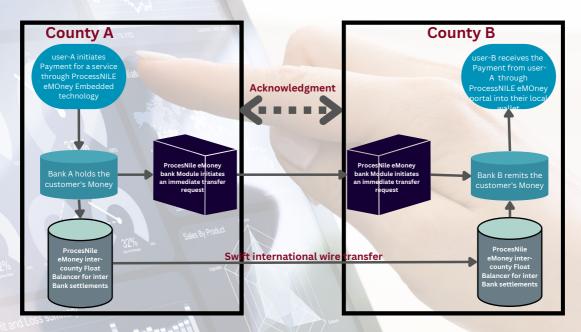

## **PROCESSNILE**

- Processnile eMoney the safest and most reliable payment processing and payment aggregation platform is at the forefront of this technological revolution in Africa.
- · Processnile eMoney's mission is to simplify payments for endless possibilities because the possibilities of excellent, simple and safe payment solutions are truly endless (no pun intended). It doesn't just grow commerce across the continent, it also grows its prosperity and with prosperity comes so much more.
- In this article, we will be sharing some of the different ways Processnile eMoney helps businesses receive payments from customers across the world. Before you can receive payments through Processnile - E-money, you need to have an account. You can create one with just one click and in a few seconds.