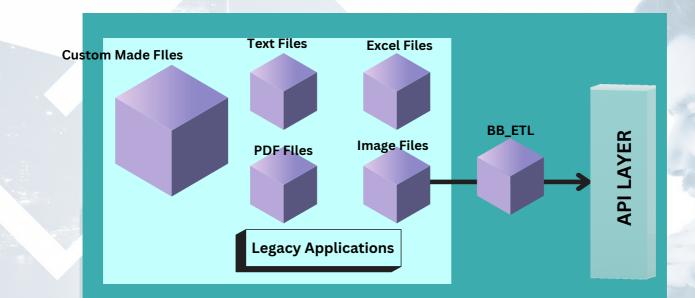

# BDC is a data mining and communication platform enables;

The clients map their data stores whether it be an RDBMS database or any other form of the traditional data file set.

# 22

Then clients capture the source data formulas and the destination data requirement formulas and rules for the data to be manipulated in between the source and the destinations in the form of well-structured dataframes.

## ....

The data is communicated in the form of file/API response/through a staging Database direct update

# 

The data is communicated either scheduled or realtime fashion

step

step 02

step 03

STEP