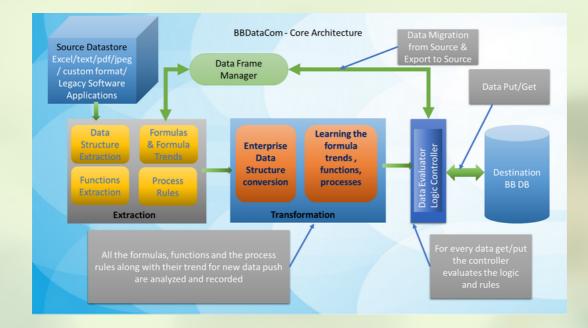

# BDC is a data mining and communication platform enables;

The clients map their data stores whether it be an RDBMS database or any other form of the traditional data file set.

# 22

Then clients capture the source data formulas and the destination data requirement formulas and rules for the data to be manipulated in between the source and the destinations in the form of well-structured dataframes.

## ....

The data is communicated in the form of file/API response/through a staging Database direct update

# 

The data is communicated either scheduled or realtime fashion

step

step 02

step 03

STEP